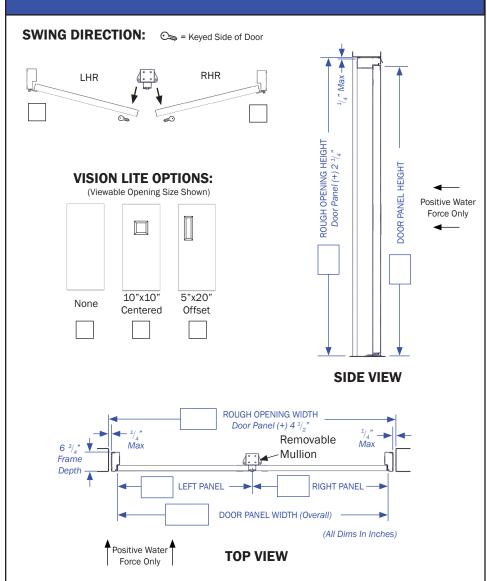

| SOLD/QUOTE TO:                                                                                                                                         |                    |                                       |                         |
|--------------------------------------------------------------------------------------------------------------------------------------------------------|--------------------|---------------------------------------|-------------------------|
| NAME:                                                                                                                                                  |                    |                                       |                         |
| COMPANY:                                                                                                                                               |                    |                                       |                         |
| ADDRESS:                                                                                                                                               |                    |                                       |                         |
| CITY, STATE, ZIP:                                                                                                                                      |                    |                                       |                         |
| PHONE:                                                                                                                                                 |                    | FAX:                                  |                         |
| EMAIL:                                                                                                                                                 |                    |                                       |                         |
| PROJECT INFO:                                                                                                                                          |                    |                                       |                         |
| PROJECT NAME:                                                                                                                                          |                    |                                       |                         |
| OPENING NAME:                                                                                                                                          |                    |                                       | QUANTITY:               |
| WATER PROTECTION HEIGHT: (inches) LOADING REQU                                                                                                         |                    | RED:                                  |                         |
| HYDRODYNAMIC: (FPS)                                                                                                                                    | (PSF)              | IMPACT:                               | (LBS) " X "             |
| ROUGH OPENING WIDTH:                                                                                                                                   | (inches)           | ROUGH OPENIN                          | G HEIGHT: (inches)      |
| LEFT PANEL WIDTH:                                                                                                                                      | (inches)           | RIGHT PANEL W                         | IDTH: (inches)          |
| DOOR PANEL WIDTH:                                                                                                                                      | (inches)           | DOOR PANEL HEIGHT: (inches)           |                         |
| ACTIVE PANEL(S):                                                                                                                                       | LATCHING HARDWARE: |                                       | VISION LITE: (OPTIONAL) |
| LEFT PANEL                                                                                                                                             | PANIC HARDWARE:    |                                       | 10"x 10"                |
| RIGHT PANEL                                                                                                                                            |                    |                                       | F"x 20"                 |
| BOTH PANELS                                                                                                                                            | EXTERIOR TRIM:     |                                       | 5"x 20"                 |
| (SLIDE BOLTS USED ON INACTIVE PANELS)                                                                                                                  |                    |                                       | NONE                    |
| OPENING MATERIAL:                                                                                                                                      |                    |                                       | VISION LITE LOCATIONS:  |
| CIP CMU (GROUT-FILLED)                                                                                                                                 |                    |                                       | LEFT PANEL              |
|                                                                                                                                                        |                    | (WALL THICKNESS<br>IN INCHES)         | DIQUE BANISI            |
|                                                                                                                                                        |                    |                                       | RIGHT PANEL             |
| SINOCIONAL SILLE                                                                                                                                       |                    |                                       | BOTH PANELS             |
| DOOR/FRAME MATERIAL:                                                                                                                                   |                    |                                       | STANDARDS:              |
| MILD STEEL (STANDARD) No. 2b (MILL FINISH)                                                                                                             |                    | 1/2" ADA THRESHOLD                    |                         |
| 316 STAINLESS STEEL No. 4 (BRUSHED FINISH)                                                                                                             |                    | CLOSER(S) (INCLUDED ON ACTIVE PANELS) |                         |
| TOP COAT PAINT COLOR: (SHERWIN-WILLIAMS INDUSTRIAL ENAMEL) S/W# COLOR: Sherwin-williams.com                                                            |                    |                                       |                         |
| STAMPED CALCULATIONS REQUESTED: YES STATE NO                                                                                                           |                    |                                       |                         |
| (Registered professional engineer stamped calculations from within the state or territory the building will be constructed or substantially improved.) |                    |                                       |                         |
|                                                                                                                                                        |                    |                                       |                         |