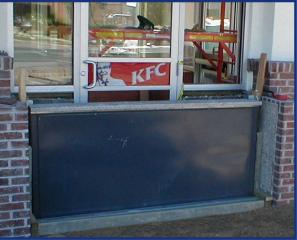

## **SELF-CLOSING FLOOD BARRIER (SCFB-570)** IMMEDIATE PROTECTION FROM HARMFUL FLOODWATER

The Self-Closing Flood Barrier from PS Flood Barriers<sup>™</sup> is one of the most progressive solutions to flooding on the market today. The unique design of this barrier provides an automatic response to sudden flooding conditions, protecting your facility from harmful floodwater as soon as it becomes an issue. Our Self-Closing Flood Barrier is stored in an underground recess, rising into position without human intervention, electricity or power the second flooding conditions occur. It is ideal for protecting walk doors, retaining walls, driveways, storefronts and loading docks/ramps during flash flood conditions.

## ENGINEERED TO BE EFFECTIVE, SAFE AND CUSTOMIZABLE

- Available in mild steel or stainless steel construction
- Flush sill design eliminates tripping hazard
- Custom designed to fit your specific opening size
- Can be engineered for H-20-44 loading standards on roadways