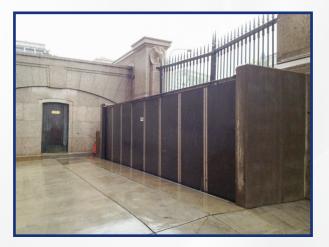

## **SELF-CLOSING FLOOD BARRIER (SCFB-570)** IMMEDIATE PROTECTION FROM HARMFUL FLOODWATER

The Self-Closing Flood Barrier from PS Flood Barriers<sup>™</sup> is one of the most progressive solutions to flooding on the market today. The unique design of this barrier provides an automatic response to sudden flooding conditions, protecting your facility from harmful floodwater as soon as it becomes an issue. Our Self-Closing Flood Barrier is stored in an underground recess, rising into position without human intervention, electricity or power the second flooding conditions occur. It is ideal for protecting walk doors, retaining walls, driveways, storefronts and loading docks/ramps during flash flood conditions.

## ENGINEERED TO BE EFFECTIVE, SAFE AND CUSTOMIZABLE

- Available in mild steel or stainless steel construction
- Flush sill design eliminates tripping hazard
- Custom designed to fit your specific opening size
- Can be engineered for H-20-44 loading standards on roadways