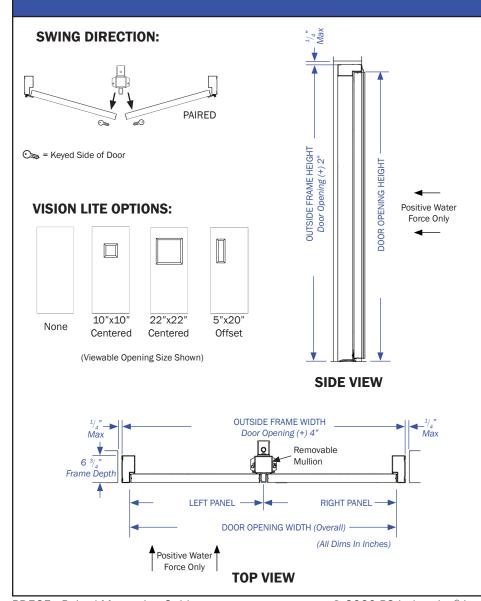

## PD-525 PAIRED MEASURING GUIDE & ORDER FORM



1150 S.  $48^{\text{TH}}$  STREET, GRAND FORKS, ND 58201 **Phone:** 701.746.4519 | **Toll Free:** 877.446.1519 **Website:** psfloodbarriers.com

Email: 4psinfo@psindustries.com



| SOLD/QUOTE TO:                                                                                                                                         |                                     |  |                                                                                                          |                                        |  |
|--------------------------------------------------------------------------------------------------------------------------------------------------------|-------------------------------------|--|----------------------------------------------------------------------------------------------------------|----------------------------------------|--|
| NAME: