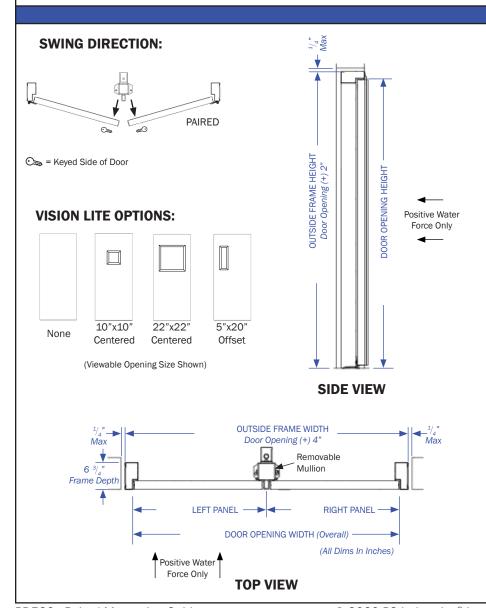

| SOLD/QUOTE TO:                                                                                                                                                                                                                                                |                         |  |                     |                                                                |  |
|---------------------------------------------------------------------------------------------------------------------------------------------------------------------------------------------------------------------------------------------------------------|-------------------------|--|---------------------|----------------------------------------------------------------|--|
| NAME:                                                                                                                                                                                                                                                         |                         |  |                     |                                                                |  |
| COMPANY:                                                                                                                                                                                                                                                      |                         |  |                     |                                                                |  |
| ADDRESS:                                                                                                                                                                                                                                                      |                         |  |                     |                                                                |  |
| CITY, STATE, ZIP:                                                                                                                                                                                                                                             |                         |  |                     |                                                                |  |
| PHONE: F                                                                                                                                                                                                                                                      |                         |  | FAX:                |                                                                |  |
| EMAIL:                                                                                                                                                                                                                                                        |                         |  |                     |                                                                |  |
| PROJECT INFO:                                                                                                                                                                                                                                                 |                         |  |                     |                                                                |  |
| PROJECT NAME:                                                                                                                                                                                                                                                 |                         |  |                     |                                                                |  |
| OPENING NAME:                                                                                                                                                                                                                                                 |                         |  |                     | QUANTITY:                                                      |  |
| WATER PROTECTION HEIGHT:                                                                                                                                                                                                                                      | (inches) LOADING REQUI  |  |                     | RED:                                                           |  |
| HYDRODYNAMIC: (FPS)                                                                                                                                                                                                                                           | (PSF) IMPACT:           |  | Γ:                  | (LBS) " X "                                                    |  |
| LEFT PANEL OPENING WIDTH:                                                                                                                                                                                                                                     | (inches) RIGHT PANEL OI |  | PANEL OF            | PENING WIDTH: (inches)                                         |  |
| DOOR OPENING WIDTH: (OVERALL)                                                                                                                                                                                                                                 | (inches) DOOR OPENING   |  | OPENING             | HEIGHT: (inches)                                               |  |
| PAIRED ACTIVE PANEL(S):                                                                                                                                                                                                                                       | LATCHING HARDWARE:      |  | RE:                 | CLOSER:                                                        |  |
| LEFT PANEL                                                                                                                                                                                                                                                    | PANIC HARDWARE:         |  |                     |                                                                |  |
| RIGHT PANEL                                                                                                                                                                                                                                                   | EXTERIOR TRIM:          |  |                     | ACTIVE PANEL(S)                                                |  |
| BOTH PANELS                                                                                                                                                                                                                                                   |                         |  |                     |                                                                |  |
| VISION LITES:                                                                                                                                                                                                                                                 | VISION LITE LOCATION:   |  |                     | MOUNTING SURFACE:                                              |  |
| 10"x 10"                                                                                                                                                                                                                                                      | LEFT PANEL              |  |                     | CIP                                                            |  |
| 22"x 22"                                                                                                                                                                                                                                                      | RIGHT PANEL             |  |                     | CMU (WALL THICKNESS<br>(GROUT-FILLED) IN INCHES)               |  |
| 5"x 20"                                                                                                                                                                                                                                                       | BOTH PANELS             |  |                     | STRUCTURAL STEEL                                               |  |
| DOOR/FRAME MATERIAL:                                                                                                                                                                                                                                          |                         |  |                     | THRESHOLD TYPE:                                                |  |
| MILD STEEL (STANDARD)                                                                                                                                                                                                                                         | No. 2b (MILL FINISH)    |  |                     | <sup>1</sup> / <sub>2</sub> " ADA (standard)                   |  |
|                                                                                                                                                                                                                                                               | No. 4 (BRUSHED FINISH)  |  | FINISH)             | 4.1/ " DAIGED                                                  |  |
| 316 STAINLESS STEEL                                                                                                                                                                                                                                           | No. 6 (POLISHED FINISH) |  | FINISH)             | $1^{1}/_{4}$ " RAISED<br>(Required with WPH greater than 120") |  |
| TOP COAT PAINT COLOR:<br>(SHERWIN-WILLIAMS INDUSTRIAL ENAMEL)                                                                                                                                                                                                 | S/W# COLOR:             |  | OR:                 | sherwin-williams.com                                           |  |
| STAMPED CALCULATIONS REQUESTED:                                                                                                                                                                                                                               |                         |  | FM LABEL REQUESTED: |                                                                |  |
| YES STATE                                                                                                                                                                                                                                                     | NO                      |  | YE                  | YES NO                                                         |  |
| (Registered professional engineer stamped calculations from within the state or territory the building will be constructed or substantially improved.)  (Available on Specific Product Configuration, Consult PS Industries for Details; Maximum WPH of 36°.) |                         |  |                     |                                                                |  |