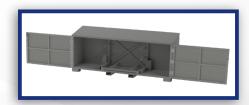

## HYDRODEFENSE® FLOOD PLANK™ RACKING SYSTEM

This system is made up of two components, the Plank Rack and the Mullion Rack. You may order any combination of the two and each will be customized to the number of planks or mullions you need to store. This system can either be installed onto a wall in your facility or bolted to a shipping container. (PS Flood Barriers can provide a price for a shipping container with the racking system installed or you can secure your own shipping container and installation.)