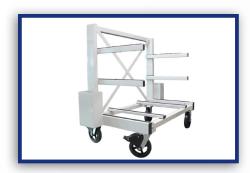

## HYDRODEFENSE® FLOOD PLANK™ STORAGE LOCKER

This storage system includes the Flood Plank Cart (without casters) and is constructed with 16 gauge galvanneal sheeting in a powder coat gray finish. It can also be customized to fit unique requirements. Capacity (same as Flood Plank Cart) will vary by plank model.

- Product dimensions 115.25" wide x 55.75" high x 29.75" deep
- Storage size maximum length for planks kept in Flood Plank Storage Lockers is 108"
- Shipping ships in eight pieces along with a hardware box