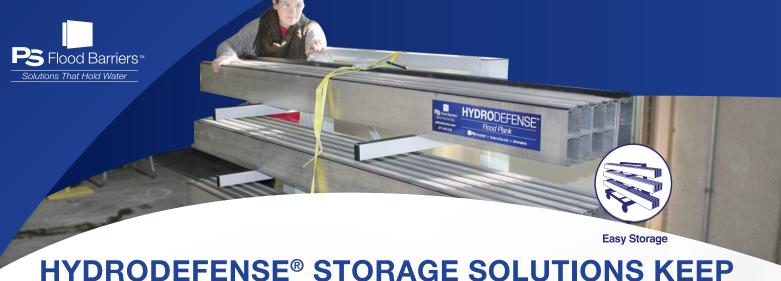

## HYDRODEFENSE® FLOOD PLANK™ CART

The HydroDefense Flood Plank Cart provides convenient storage and accessibility for HydroDefense Flood Planks while they aren't in use. When flooding conditions are imminent, it serves as an easy, reliable way to transport HydroDefense Flood Planks to the installation site, and away once flooding ends.

- Three levels for optimum storage capacity varies by HydroDefense Flood Plank model:
  - FP-530: holds up to 26 total planks
  - FP-530 Reinforced: holds up to 21 total planks
  - FP-535: holds up to 12 total planks
- Extra large casters w/ locks easy plank transportation, extra stability
- Simple cam straps keep planks from falling off during transportation
- Bins located on side of the cart convenient latch storage and accessibility
- Rugged finish made with mild steel, powder coat gray, zinc plated hardware
- Product dimensions 58" wide x 48.75" high x 28.75" deep