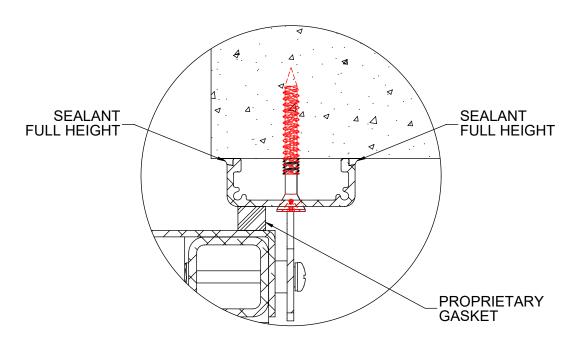

## MODEL: EZDAM-600 42" X 36"





DETAIL F





## WET SIDE - ELEVATION VIEW

| Z<br>Z | REV. | REVISIONS | DATE | REVISED BY | FINISH:     |
|--------|------|-----------|------|------------|-------------|
| ב<br>פ |      |           |      |            | MILL FINISH |
| ⊋      |      |           |      |            |             |
| 220    |      |           |      |            |             |
| 2      |      |           |      |            |             |
| 5      |      |           |      |            |             |

| DOOR/OPENING NAME: |                                        |          | 0-600-42                                                                                                               | SO #: |
|--------------------|----------------------------------------|----------|---------------------------