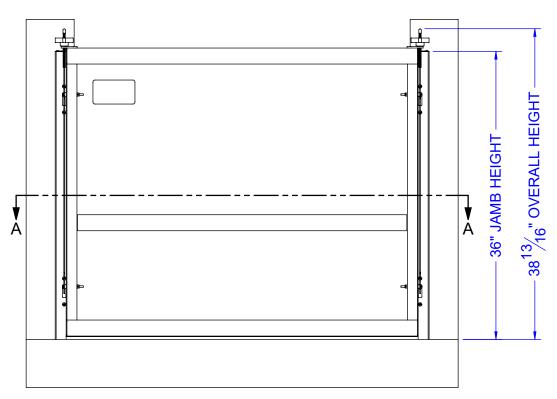

## WET SIDE - ELEVATION VIEW

| Z<br>Z | REV. | REVISIONS | DATE | REVISED BY | FINISH:     |
|--------|------|-----------|------|------------|-------------|
| ב<br>פ |      |           |      |            | MILL FINISH |
| ⊋      |      |           |      |            |             |
| 220    |      |           |      |            |             |
| 2      |      |           |      |            |             |
| 5      |      |           |      |            |             |