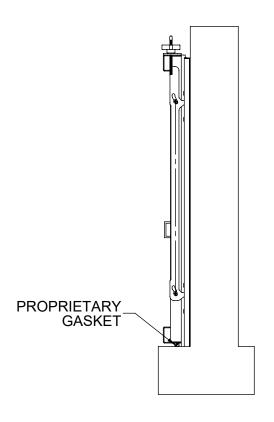

## MODEL: EZDAM-600 42" X 36"





DETAIL F





## WET SIDE - ELEVATION VIEW

| Z<br>Z | REV. | REVISIONS | DATE | REVISED BY | FINISH:     |
|--------|------|-----------|------|------------|-------------|
| ב<br>פ |      |           |      |            | MILL FINISH |
| ⊋      |      |           |      |            |             |
| 220    |      |           |      |            |             |
| 2      |      |           |      |            |             |
| 5      |      |           |      |            |             |

| DOOR/OPENING NAME: |                                        |          | 0-600-42                                                                                                               | SO #: |
|--------------------|----------------------------------------|----------|-----------------------------------------