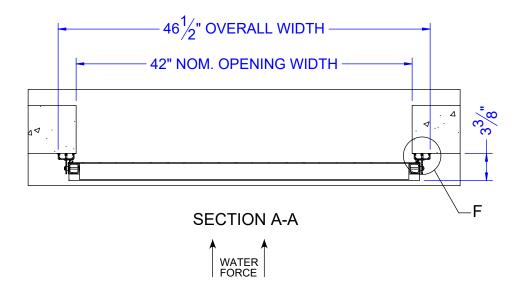

## MODEL: EZDAM-600 42" X 36"





DETAIL F





## WET SIDE - ELEVATION VIEW

| Z<br>Z | REV. | REVISIONS | DATE | REVISED BY | FINISH:     |
|--------|------|-----------|------|------------|-------------|
| ב<br>פ |      |           |      |            | MILL FINISH |
| ⊋      |      |           |      |            |             |
| 220    |      |           |      |            |             |
| 2      |      |           |      |            |             |
| 5      |      |           |      |            |             |

| DOOR/OPENING NAME: |                                        |          | 0-600-42                                                                                                               | SO #: |
|--------------------|----------------------------------------|----------|-------------------------